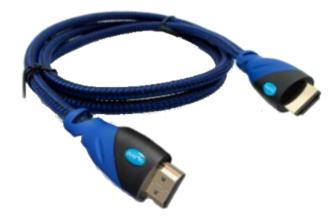

## DESCRIPTION

Alantik series S HDMI V1.4 high performance cable. These are the characteristics of the cable: BC + CCS and 30AWG (for 2 and 5 meters) and BC (pure copper) and 26AWG (for 10 meters) to maintain the signal according to the various lengths and thus ensure the compatibility of 4K. Also the sturdiness and the aesthetics have been particularly treated with two-colored braided cover and strong shells also in two-tone black and blue.

| COLOR     | Black and Blue       |
|-----------|----------------------|
| VERSION   | V1.4 1080P + 3D + 4K |
| CONNECTOR | Gold Plated          |
| SHELL     | Black and Blue       |
| CABLE     | BC + CCS 30AWG       |